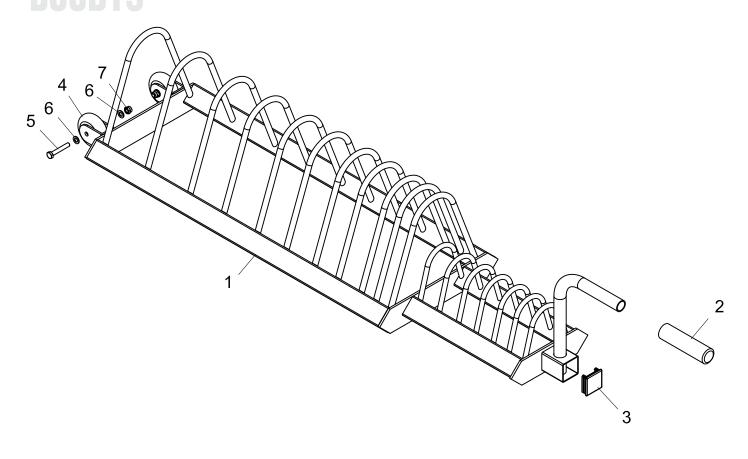

# **EXPLODED DRAWING**

| NUMBER | DESCRIPTION | QUANTITY |
|--------|-------------|----------|
| 1      | RACK        | 1        |
| 2      | HANDLE CAP  | 1        |
| 3      | SQUARE PLUG | 1        |
| 4      | WHEEL       | 2        |
| 5      | BOLT M8*45  | 2        |
| 6      | WASHER 8    | 4        |
| 7      | LOCK NUT M8 | 2        |