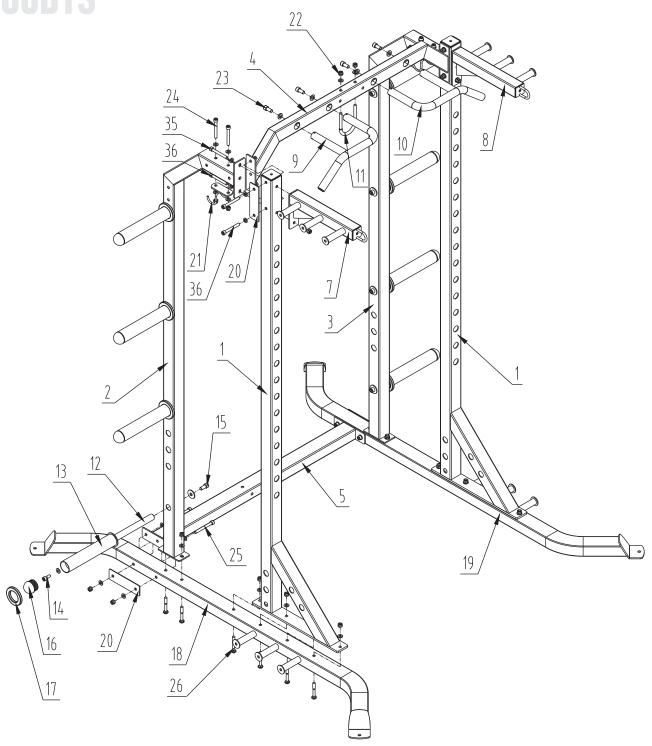

#### **PART LIST**

| NO.            | DESCRIPTION            | DRAWING | QTY |
|----------------|------------------------|---------|-----|
| 0<br>0UB1<br>1 | S<br>UPRIGHT TUBE      |         | 2   |
| 2              | RIGHT AFTER THE COLUMN |         | 1   |
| 3              | LEFT AFTER THE COLUMN  |         | 1   |
| 4              | TOP BEAM               |         | 1   |
| 5              | LOWER CONNECTION       |         | 1   |
| 6              | ROPE SYETEM            |         | 1   |

| 7  | FRONT RIGHT HOOK                                 |                                                                                                                                                                                                                                                                                                                                      | 1                                                                                                                                                                                                                                                                                                                                                  |
|----|--------------------------------------------------|--------------------------------------------------------------------------------------------------------------------------------------------------------------------------------------------------------------------------------------------------------------------------------------------------------------------------------------|----------------------------------------------------------------------------------------------------------------------------------------------------------------------------------------------------------------------------------------------------------------------------------------------------------------------------------------------------|
| 8  | FRONT LEFT HOOK                                  |                                                                                                                                                                                                                                                                                                                                      | 1                                                                                                                                                                                                                                                                                                                                                  |
| 9  | RIGHT HANDLE                                     |                                                                                                                                                                                                                                                                                                                                      | 1                                                                                                                                                                                                                                                                                                                                                  |
| 10 | LEFT HANDLE                                      |                                                                                                                                                                                                                                                                                                                                      | 1                                                                                                                                                                                                                                                                                                                                                  |
| 11 | HOOK                                             |                                                                                                                                                                                                                                                                                                                                      | 1                                                                                                                                                                                                                                                                                                                                                  |
| 12 | RP BAR                                           |                                                                                                                                                                                                                                                                                                                                      | 8                                                                                                                                                                                                                                                                                                                                                  |
| 13 | OP SET                                           |                                                                                                                                                                                                                                                                                                                                      | 8                                                                                                                                                                                                                                                                                                                                                  |
| 14 | HEXAGON SOCKET CAP BOLT<br>M10*25+WASHER 10      |                                                                                                                                                                                                                                                                                                                                      | 8                                                                                                                                                                                                                                                                                                                                                  |
| 15 | HEXAGON SOCKET CAP BOLT M12*25+ BIG<br>WASHER 12 |                                                                                                                                                                                                                                                                                                                                      | 8                                                                                                                                                                                                                                                                                                                                                  |
| 16 | ROUND PLUG                                       |                                                                                                                                                                                                                                                                                                                                      | 8                                                                                                                                                                                                                                                                                                                                                  |
| 17 | BUFFER RING                                      |                                                                                                                                                                                                                                                                                                                                      | 8                                                                                                                                                                                                                                                                                                                                                  |
| 18 | RIGHT FOOT                                       |                                                                                                                                                                                                                                                                                                                                      | 1                                                                                                                                                                                                                                                                                                                                                  |
| 19 | LEFT FOOT                                        |                                                                                                                                                                                                                                                                                                                                      | 1                                                                                                                                                                                                                                                                                                                                                  |
| 20 | CONNECTION PLATE                                 | 0                                                                                                                                                                                                                                                                                                                                    | 4                                                                                                                                                                                                                                                                                                                                                  |
| 21 | HOOK SUPPORT                                     |                                                                                                                                                                                                                                                                                                                                      | 2                                                                                                                                                                                                                                                                                                                                                  |
| 22 | WASHER 10 + LOCK NUT M10                         |                                                                                                                                                                                                                                                                                                                                      | 2                                                                                                                                                                                                                                                                                                                                                  |
| 23 | HEXAGON SOCKET CAP BOLT M12*25 +<br>BIG WASHER12 |                                                                                                                                                                                                                                                                                                                                      | 4                                                                                                                                                                                                                                                                                                                                                  |
|    | 8 9 10 11 12 13 14 15 16 17 18 19 20 21 22       | 8 FRONT LEFT HOOK 9 RIGHT HANDLE 10 LEFT HANDLE 11 HOOK 12 RP BAR 13 OP SET 14 HEXAGON SOCKET CAP BOLT M10*25+WASHER 10 15 HEXAGON SOCKET CAP BOLT M12*25+ BIG WASHER 12 16 ROUND PLUG 17 BUFFER RING 18 RIGHT FOOT 19 LEFT FOOT 20 CONNECTION PLATE 21 HOOK SUPPORT 22 WASHER 10 + LOCK NUT M10 13 HEXAGON SOCKET CAP BOLT M12*25 + | 8 FRONT LEFT HOOK  9 RIGHT HANDLE  10 LEFT HANDLE  11 HOOK  12 RP BAR  13 OP SET  14 HEXAGON SOCKET CAP BOLT M10*25+WASHER 10  15 HEXAGON SOCKET CAP BOLT M12*25+ BIG WASHER 12  16 ROUND PLUG  17 BUFFER RING  18 RIGHT FOOT  19 LEFT FOOT  20 CONNECTION PLATE  21 HOOK SUPPORT  22 WASHER 10 + LOCK NUT M10  13 HEXAGON SOCKET CAP BOLT M12*25+ |

| 24 | HEXAGON SOCKET CAP BOLT M10*80 +<br>TWO WASHERS 10 + LOCK NUT M10 | 4  |
|----|-------------------------------------------------------------------|----|
| 25 | HEXAGON SOCKET CAP BOLT M10*95 +<br>TWO WASHERS 10 + LOCK NUT M10 | 4  |
| 26 | SQUARE NECK BOLT M10*65 + WASHER<br>10+LOCK NUT M10               | 12 |
| 27 | ROTATIONAL CORE                                                   | 1  |
| 28 | ROPE DEVICE                                                       | 1  |
| 29 | DIP HORN                                                          | 1  |
| 30 | SPRINGBOARD                                                       | 1  |
| 31 | J HOOKS                                                           | 1  |
| 32 | SAFTY HOLDER                                                      | 1  |
| 33 | SISSY SQUAT                                                       | 1  |
| 34 | BAR HOLDER                                                        | 2  |
| 35 | HEXAGON SOCKET CAP BOLT M10*85 +<br>WASHER 10                     | 2  |
| 36 | HEXAGON SOCKET CAP BOLT M10*85 +<br>TWO WASHERS 10 + LOCK NUT M10 | 6  |

#### DRAWING 01