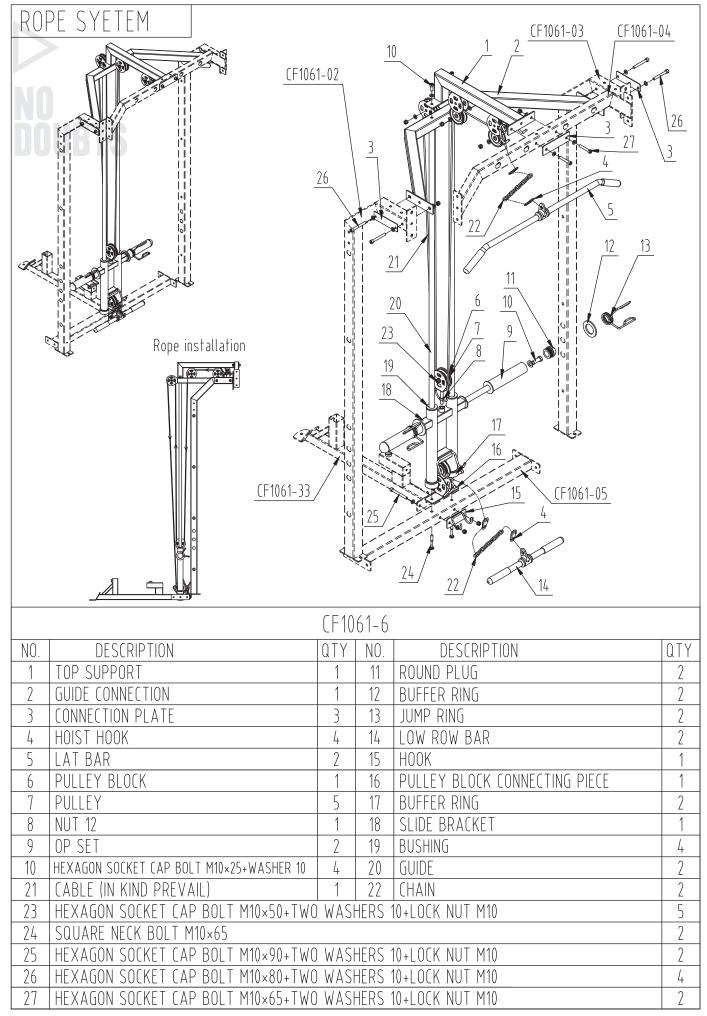

## ROPE DEVICE

## NO Doubts

|     | CF1061-28                                    |     |
|-----|----------------------------------------------|-----|
| NO. | DESCRIPTION                                  | QTY |
| 1   | ROPE DEVICE                                  | 1   |
| 2   | HEXAGON SOCKET CAP BOLT M12×20+BIG WASHER 12 | 2   |