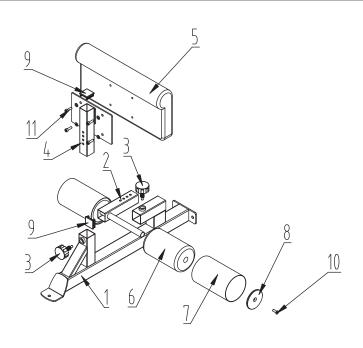

#### **PART LIST**

| NO.            | DESCRIPTION            | DRAWING | QTY |
|----------------|------------------------|---------|-----|
| 0<br>0UB1<br>1 | S<br>UPRIGHT TUBE      |         | 2   |
| 2              | RIGHT AFTER THE COLUMN |         | 1   |
| 3              | LEFT AFTER THE COLUMN  |         | 1   |
| 4              | TOP BEAM               |         | 1   |
| 5              | LOWER CONNECTION       |         | 1   |
| 6              | ROPE SYETEM            |         | 1   |

| 7  | FRONT RIGHT HOOK                                 |                                                                                                                                                                                                                                                                                                                                      | 1                                                                                                                                                                                                                                                                                                                                                  |
|----|--------------------------------------------------|--------------------------------------------------------------------------------------------------------------------------------------------------------------------------------------------------------------------------------------------------------------------------------------------------------------------------------------|----------------------------------------------------------------------------------------------------------------------------------------------------------------------------------------------------------------------------------------------------------------------------------------------------------------------------------------------------|
| 8  | FRONT LEFT HOOK                                  |                                                                                                                                                                                                                                                                                                                                      | 1                                                                                                                                                                                                                                                                                                                                                  |
| 9  | RIGHT HANDLE                                     |                                                                                                                                                                                                                                                                                                                                      | 1                                                                                                                                                                                                                                                                                                                                                  |
| 10 | LEFT HANDLE                                      |                                                                                                                                                                                                                                                                                                                                      | 1                                                                                                                                                                                                                                                                                                                                                  |
| 11 | HOOK                                             |                                                                                                                                                                                                                                                                                                                                      | 1                                                                                                                                                                                                                                                                                                                                                  |
| 12 | RP BAR                                           |                                                                                                                                                                                                                                                                                                                                      | 8                                                                                                                                                                                                                                                                                                                                                  |
| 13 | OP SET                                           |                                                                                                                                                                                                                                                                                                                                      | 8                                                                                                                                                                                                                                                                                                                                                  |
| 14 | HEXAGON SOCKET CAP BOLT<br>M10*25+WASHER 10      |                                                                                                                                                                                                                                                                                                                                      | 8                                                                                                                                                                                                                                                                                                                                                  |
| 15 | HEXAGON SOCKET CAP BOLT M12*25+ BIG<br>WASHER 12 |                                                                                                                                                                                                                                                                                                                                      | 8                                                                                                                                                                                                                                                                                                                                                  |
| 16 | ROUND PLUG                                       |                                                                                                                                                                                                                                                                                                                                      | 8                                                                                                                                                                                                                                                                                                                                                  |
| 17 | BUFFER RING                                      |                                                                                                                                                                                                                                                                                                                                      | 8                                                                                                                                                                                                                                                                                                                                                  |
| 18 | RIGHT FOOT                                       |                                                                                                                                                                                                                                                                                                                                      | 1                                                                                                                                                                                                                                                                                                                                                  |
| 19 | LEFT FOOT                                        |                                                                                                                                                                                                                                                                                                                                      | 1                                                                                                                                                                                                                                                                                                                                                  |
| 20 | CONNECTION PLATE                                 | 0                                                                                                                                                                                                                                                                                                                                    | 4                                                                                                                                                                                                                                                                                                                                                  |
| 21 | HOOK SUPPORT                                     |                                                                                                                                                                                                                                                                                                                                      | 2                                                                                                                                                                                                                                                                                                                                                  |
| 22 | WASHER 10 + LOCK NUT M10                         |                                                                                                                                                                                                                                                                                                                                      | 2                                                                                                                                                                                                                                                                                                                                                  |
| 23 | HEXAGON SOCKET CAP BOLT M12*25 +<br>BIG WASHER12 |                                                                                                                                                                                                                                                                                                                                      | 4                                                                                                                                                                                                                                                                                                                                                  |
|    | 8 9 10 11 12 13 14 15 16 17 18 19 20 21 22       | 8 FRONT LEFT HOOK 9 RIGHT HANDLE 10 LEFT HANDLE 11 HOOK 12 RP BAR 13 OP SET 14 HEXAGON SOCKET CAP BOLT M10*25+WASHER 10 15 HEXAGON SOCKET CAP BOLT M12*25+ BIG WASHER 12 16 ROUND PLUG 17 BUFFER RING 18 RIGHT FOOT 19 LEFT FOOT 20 CONNECTION PLATE 21 HOOK SUPPORT 22 WASHER 10 + LOCK NUT M10 13 HEXAGON SOCKET CAP BOLT M12*25 + | 8 FRONT LEFT HOOK  9 RIGHT HANDLE  10 LEFT HANDLE  11 HOOK  12 RP BAR  13 OP SET  14 HEXAGON SOCKET CAP BOLT M10*25+WASHER 10  15 HEXAGON SOCKET CAP BOLT M12*25+ BIG WASHER 12  16 ROUND PLUG  17 BUFFER RING  18 RIGHT FOOT  19 LEFT FOOT  20 CONNECTION PLATE  21 HOOK SUPPORT  22 WASHER 10 + LOCK NUT M10  13 HEXAGON SOCKET CAP BOLT M12*25+ |

| 24 | HEXAGON SOCKET CAP BOLT M10*80 +<br>TWO WASHERS 10 + LOCK NUT M10 | 4  |
|----|-------------------------------------------------------------------|----|
| 25 | HEXAGON SOCKET CAP BOLT M10*95 +<br>TWO WASHERS 10 + LOCK NUT M10 | 4  |
| 26 | SQUARE NECK BOLT M10*65 + WASHER<br>10+LOCK NUT M10               | 12 |
| 27 | ROTATIONAL CORE                                                   | 1  |
| 28 | ROPE DEVICE                                                       | 1  |
| 29 | DIP HORN                                                          | 1  |
| 30 | SPRINGBOARD                                                       | 1  |
| 31 | J HOOKS                                                           | 1  |
| 32 | SAFTY HOLDER                                                      | 1  |
| 33 | SISSY SQUAT                                                       | 1  |
| 34 | BAR HOLDER                                                        | 2  |
| 35 | HEXAGON SOCKET CAP BOLT M10*85 +<br>WASHER 10                     | 2  |
| 36 | HEXAGON SOCKET CAP BOLT M10*85 +<br>TWO WASHERS 10 + LOCK NUT M10 | 6  |