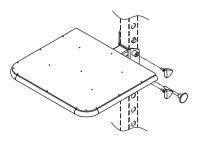

T                                          | 1   |
| 3   | AXIS                                                        | 1   |
| 4   | PLUM SHAPED SCREW                                           | 1   |
| 5   | NYLON BUSHING                                               | 2   |
| 6   | LOCK PIN                                                    | 2   |
| 7   | HEXAGON SOCKET CAP BOLT M12×105+TWO WASHERS 12+LOCK NUT M12 | 1   |

## ROPE DEVICE

## NO Doubts





|     | CF1061-28                                    |     |
|-----|----------------------------------------------|-----|
| NO. | DESCRIPTION                                  | QTY |
| 1   | ROPE DEVICE                                  | 1   |
| 2   | HEXAGON SOCKET CAP BOLT M12×20+BIG WASHER 12 | 2   |









STEP 01



STEP 02



STEP 03



STEP 04



|     | CF1061-30          |     |
|-----|--------------------|-----|
| NO. | DESCRIPTION        | QTY |
| 1   | SPRINGBOARD        | 1   |
| 2   | TRIANGLE STOP BOLT | 2   |
| 3   | MAGNETIC PIN       | 1   |





## SISSY SQUAT

## NO Doubts





|     | CF1061-33                                   |     |
|-----|---------------------------------------------|-----|
| NO. | DESCRIPTION                                 | QTY |
| 1   | BOTTOM FRAME                                | 1   |
| 2   | ADJUST THE FOAM ROD                         | 1   |
| 3   | FAST PIN                                    | 1   |
| 4   | CUSHION ADJUSTMENT                          | 1   |
| 5   | CUSHION                                     | 1   |
| 6   | FOAM ROLLER