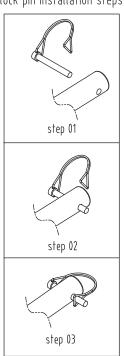

## NO Doubts

lock pin installation steps

|     | CF1061-27                                                   |     |
|-----|-------------------------------------------------------------|-----|
| NO. | DESCRIPTION                                                 | QTY |
| 1   | BAR SUPPORT                                                 | 1   |
| 2   | ROTATIONAL SUPPORT                                          | 1   |
| 3   | AXIS                                                        | 1   |
| 4   | PLUM SHAPED SCREW                                           | 1   |
| 5   | NYLON BUSHING                                               | 2   |
| 6   | LOCK PIN                                                    | 2   |
| 7   | HEXAGON SOCKET CAP BOLT M12×105+TWO WASHERS 12+LOCK NUT M12 | 1   |