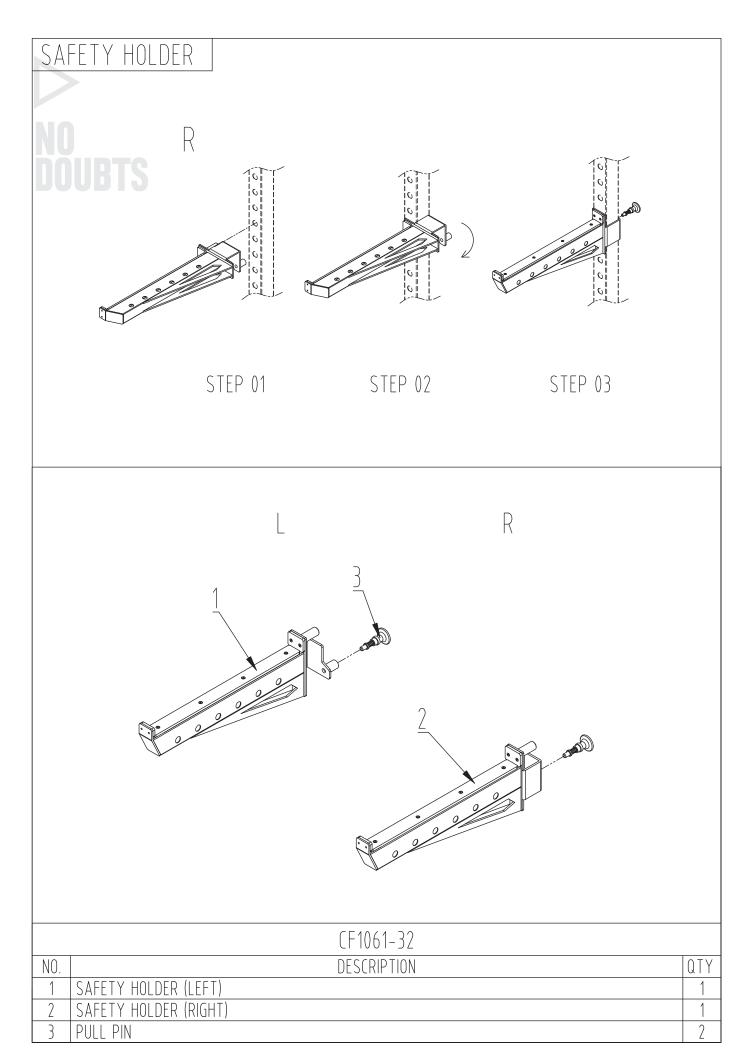

|     | CF1061-27                                                   |     |
|-----|-------------------------------------------------------------|-----|
| NO. | DESCRIPTION                                                 | QTY |
| 1   | BAR SUPPORT                                                 | 1   |
| 2   | ROTATIONAL SUPPORT                                          | 1   |
| 3   | AXIS                                                        | 1   |
| 4   | PLUM SHAPED SCREW                                           | 1   |
| 5   | NYLON BUSHING                                               | 2   |
| 6   | LOCK PIN                                                    | 2   |
| 7   | HEXAGON SOCKET CAP BOLT M12×105+TWO WASHERS 12+LOCK NUT M12 | 1   |