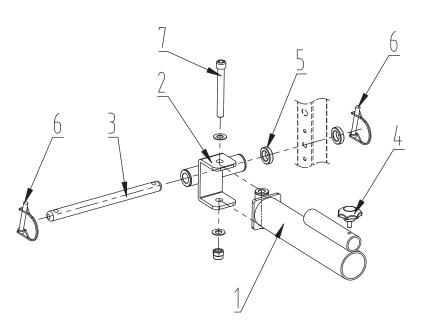

#### INSTRUCTION:

- 1.Attach part 1 to part 2 with bolt assembly 7, attach part 4 to part 1;
- 2.Attach the left part 6 to part 3;
- 3.Attach part 3 to part 2, part 5 and the upright tube with another part 6.

|     | CF1061-27                                                   |     |
|-----|-------------------------------------------------------------|-----|
| NO. | DESCRIPTION                                                 | QTY |
| 1   | BAR SUPPORT                                                 | 1   |
| 2   | ROTATIONAL SUPPORT                                          | 1   |
| 3   | AXIS                                                        | 1   |
| 4   | PLUM SHAPED SCREW                                           | 1   |
| 5   | NYLON BUSHING                                               | 2   |
| 6   | LOCK PIN                                                    | 2   |
| 7   | HEXAGON SOCKET CAP BOLT M12×105+TWO WASHERS 12+LOCK NUT M12 | 1   |