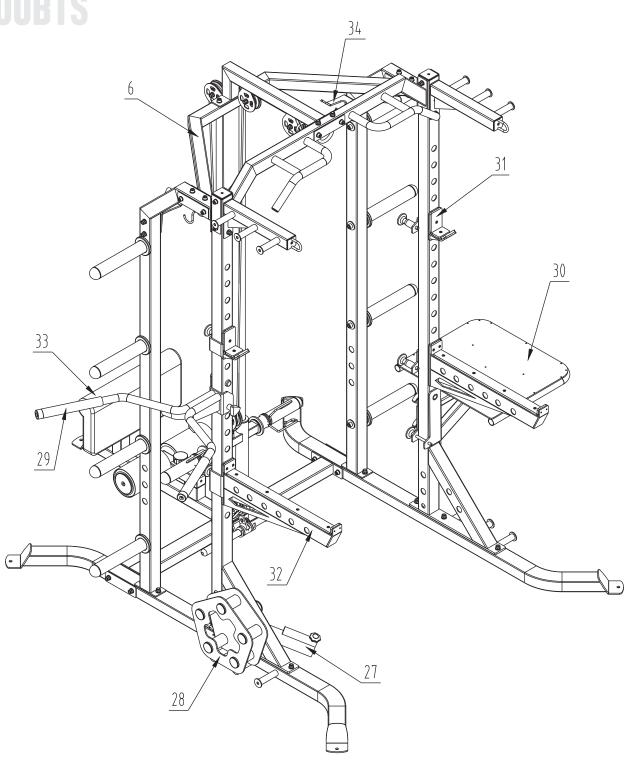

#### **PART LIST**

| NO.            | DESCRIPTION            | DRAWING | QTY |
|----------------|------------------------|---------|-----|
| 0<br>0UB1<br>1 | S<br>UPRIGHT TUBE      |         | 2   |
| 2              | RIGHT AFTER THE COLUMN |         | 1   |
| 3              | LEFT AFTER THE COLUMN  |         | 1   |
| 4              | TOP BEAM               |         | 1   |
| 5              | LOWER CONNECTION       |         | 1   |
| 6              | ROPE SYETEM            |         | 1   |

| 7  | FRONT RIGHT HOOK                                 |                                                                                                                                                                                                                                                                                                                                      | 1                                                                                                                                                                                                                                                                                                                                                  |
|----|--------------------------------------------------|--------------------------------------------------------------------------------------------------------------------------------------------------------------------------------------------------------------------------------------------------------------------------------------------------------------------------------------|----------------------------------------------------------------------------------------------------------------------------------------------------------------------------------------------------------------------------------------------------------------------------------------------------------------------------------------------------|
| 8  | FRONT LEFT HOOK                                  |                                                                                                                                                                                                                                                                                                                                      | 1                                                                                                                                                                                                                                                                                                                                                  |
| 9  | RIGHT HANDLE                                     |                                                                                                                                                                                                                                                                                                                                      | 1                                                                                                                                                                                                                                                                                                                                                  |
| 10 | LEFT HANDLE                                      |                                                                                                                                                                                                                                                                                                                                      | 1                                                                                                                                                                                                                                                                                                                                                  |
| 11 | HOOK                                             |                                                                                                                                                                                                                                                                                                                                      | 1                                                                                                                                                                                                                                                                                                                                                  |
| 12 | RP BAR                                           |                                                                                                                                                                                                                                                                                                                                      | 8                                                                                                                                                                                                                                                                                                                                                  |
| 13 | OP SET                                           |                                                                                                                                                                                                                                                                                                                                      | 8                                                                                                                                                                                                                                                                                                                                                  |
| 14 | HEXAGON SOCKET CAP BOLT<br>M10*25+WASHER 10      |                                                                                                                                                                                                                                                                                                                                      | 8                                                                                                                                                                                                                                                                                                                                                  |
| 15 | HEXAGON SOCKET CAP BOLT M12*25+ BIG<br>WASHER 12 |                                                                                                                                                                                                                                                                                                                                      | 8                                                                                                                                                                                                                                                                                                                                                  |
| 16 | ROUND PLUG                                       |                                                                                                                                                                                                                                                                                                                                      | 8                                                                                                                                                                                                                                                                                                                                                  |
| 17 | BUFFER RING                                      |                                                                                                                                                                                                                                                                                                                                      | 8                                                                                                                                                                                                                                                                                                                                                  |
| 18 | RIGHT FOOT                                       |                                                                                                                                                                                                                                                                                                                                      | 1                                                                                                                                                                                                                                                                                                                                                  |
| 19 | LEFT FOOT                                        |                                                                                                                                                                                                                                                                                                                                      | 1                                                                                                                                                                                                                                                                                                                                                  |
| 20 | CONNECTION PLATE                                 | 0                                                                                                                                                                                                                                                                                                                                    | 4                                                                                                                                                                                                                                                                                                                                                  |
| 21 | HOOK SUPPORT                                     |                                                                                                                                                                                                                                                                                                                                      | 2                                                                                                                                                                                                                                                                                                                                                  |
| 22 | WASHER 10 + LOCK NUT M10                         |                                                                                                                                                                                                                                                                                                                                      | 2                                                                                                                                                                                                                                                                                                                                                  |
| 23 | HEXAGON SOCKET CAP BOLT M12*25 +<br>BIG WASHER12 |                                                                                                                                                                                                                                                                                                                                      | 4                                                                                                                                                                                                                                                                                                                                                  |
|    | 8 9 10 11 12 13 14 15 16 17 18 19 20 21 22       | 8 FRONT LEFT HOOK 9 RIGHT HANDLE 10 LEFT HANDLE 11 HOOK 12 RP BAR 13 OP SET 14 HEXAGON SOCKET CAP BOLT M10*25+WASHER 10 15 HEXAGON SOCKET CAP BOLT M12*25+ BIG WASHER 12 16 ROUND PLUG 17 BUFFER RING 18 RIGHT FOOT 19 LEFT FOOT 20 CONNECTION PLATE 21 HOOK SUPPORT 22 WASHER 10 + LOCK NUT M10 13 HEXAGON SOCKET CAP BOLT M12*25 + | 8 FRONT LEFT HOOK  9 RIGHT HANDLE  10 LEFT HANDLE  11 HOOK  12 RP BAR  13 OP SET  14 HEXAGON SOCKET CAP BOLT M10*25+WASHER 10  15 HEXAGON SOCKET CAP BOLT M12*25+ BIG WASHER 12  16 ROUND PLUG  17 BUFFER RING  18 RIGHT FOOT  19 LEFT FOOT  20 CONNECTION PLATE  21 HOOK SUPPORT  22 WASHER 10 + LOCK NUT M10  13 HEXAGON SOCKET CAP BOLT M12*25+ |

| 24 | HEXAGON SOCKET CAP BOLT M10*80 +<br>TWO WASHERS 10 + LOCK NUT M10 | 4  |
|----|-------------------------------------------------------------------|----|
| 25 | HEXAGON SOCKET CAP BOLT M10*95 +<br>TWO WASHERS 10 + LOCK NUT M10 | 4  |
| 26 | SQUARE NECK BOLT M10*65 + WASHER<br>10+LOCK NUT M10               | 12 |
| 27 | ROTATIONAL CORE                                                   | 1  |
| 28 | ROPE DEVICE                                                       | 1  |
| 29 | DIP HORN                                                          | 1  |
| 30 | SPRINGBOARD                                                       | 1  |
| 31 | J HOOKS                                                           | 1  |
| 32 | SAFTY HOLDER                                                      | 1  |
| 33 | SISSY SQUAT                                                       | 1  |
| 34 | BAR HOLDER                                                        | 2  |
| 35 | HEXAGON SOCKET CAP BOLT M10*85 +<br>WASHER 10                     | 2  |
| 36 | HEXAGON SOCKET CAP BOLT M10*85 +<br>TWO WASHERS 10 + LOCK NUT M10 | 6  |

#### DRAWING 02