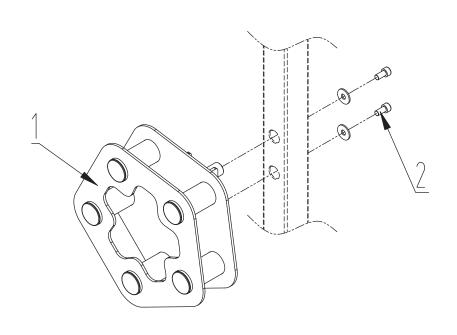

## ROPE DEVICE

## NO Doubts

|     | CF1061-28                                    |     |
|-----|----------------------------------------------|-----|
| NO. | DESCRIPTION                                  | QTY |
| 1   | ROPE DEVICE                                  | 1   |
| 2   | HEXAGON SOCKET CAP BOLT M12×20+BIG WASHER 12 | 2   |