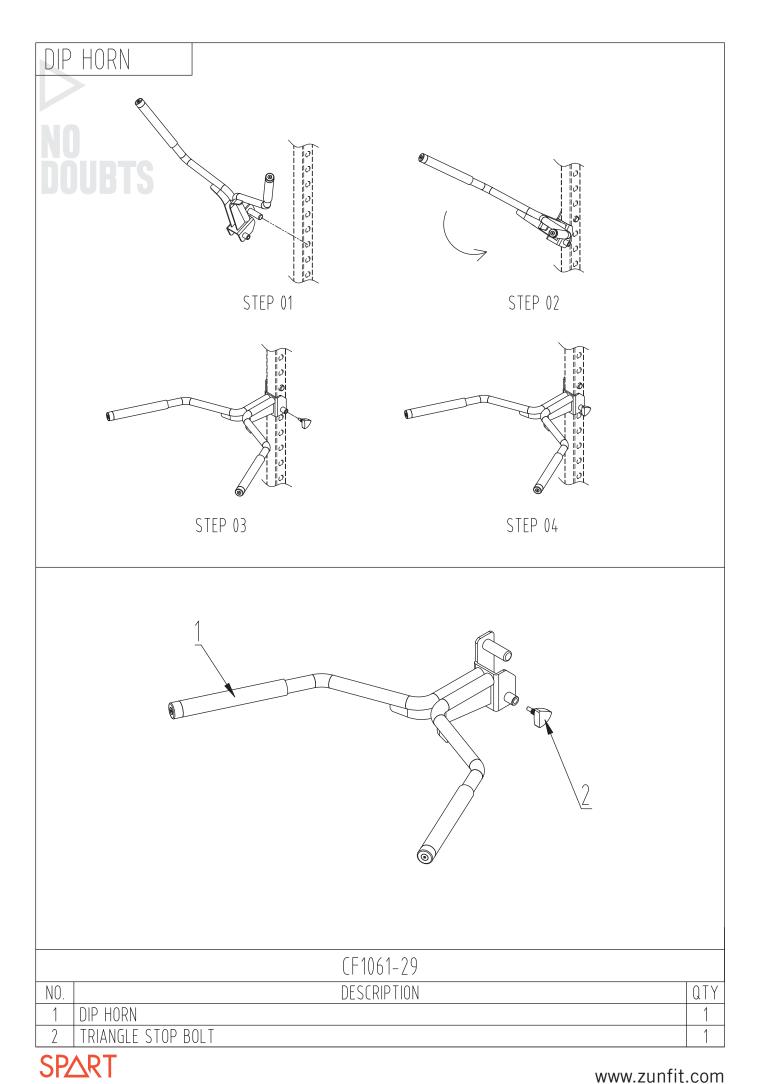

STEP 01

STEP 02

STEP 03

STEP 04

|     | CF1061-30          |     |
|-----|--------------------|-----|
| NO. | DESCRIPTION        | QTY |
| 1   | SPRINGBOARD        | 1   |
| 2   | TRIANGLE STOP BOLT | 2   |
| 3   | MAGNETIC PIN       | 1   |