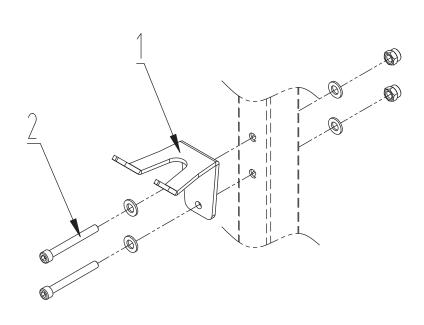

## BAR HOLDER

## NO Doubts

|     | CF1061-34                                                  |     |
|-----|------------------------------------------------------------|-----|
| NO. | DESCRIPTION                                                | QTY |
| 1   | BAR HOLDER                                                 | 1   |
| 2   | HEXAGON SOCKET CAP BOLT M12×85+TWO WASHERS 12+LOCK NUT M12 | 2   |