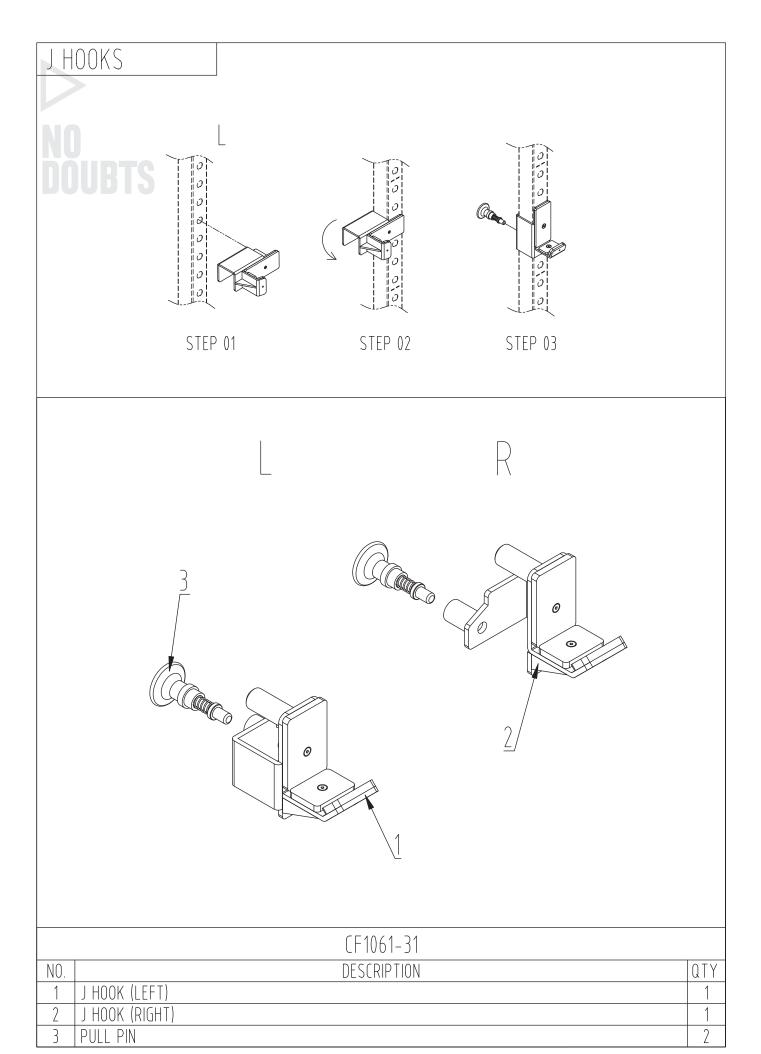

| 2   |
| 6   | LOCK PIN                                                    | 2   |
| 7   | HEXAGON SOCKET CAP BOLT M12×105+TWO WASHERS 12+LOCK NUT M12 | 1   |

## ROPE DEVICE

## NO Doubts





|     | CF1061-28                                    |     |
|-----|----------------------------------------------|-----|
| NO. | DESCRIPTION                                  | QTY |
| 1   | ROPE DEVICE                                  | 1   |
| 2   | HEXAGON SOCKET CAP BOLT M12×20+BIG WASHER 12 | 2   |









STEP 01



STEP 02



STEP 03



STEP 04



|     | CF1061-30          |     |
|-----|--------------------|-----|
| NO. | DESCRIPTION        | QTY |
| 1   | SPRINGBOARD        | 1   |
| 2   | TRIANGLE STOP BOLT | 2   |
| 3   | MAGNETIC PIN       | 1   |





## SISSY SQUAT

## NO Doubts





|     | CF1061-33                                   |     |
|-----|---------------------------------------------|-----|
| NO. | DESCRIPTION                                 | QTY |
| 1   | BOTTOM FRAME                                | 1   |
| 2   | ADJUST THE FOAM ROD                         | 1   |
| 3   | FAST PIN                                    | 1   |
| 4   | CUSHION ADJUSTMENT                          | 1   |
| 5   | CUSHION                                     | 1   |
| 6   | FOAM ROLLER                                 | 2   |
| 7   | FOAM JACKET                                 | 2   |
| 8   | COVER PLATE                                 | 2   |
| 9   | SQUARE PLUG                                 | 2   |
| 10  | HEXAGON SOCKET COUNTERSUNK HEAD SC