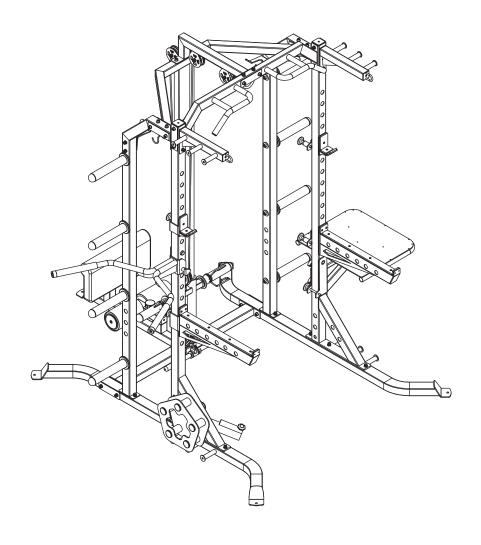

ST1003

**CROSSFIT HALF RACK** 

#### **SAFETY PRECAUTION**

#### **Safety First**

Regardless of how enthusiastic you may be about getting on your equipment and exercising, take the time to ensure that your safety is not jeopardized. A moment's lack of attention can result in an accident, as can failure to observe certain simple safety precautions.

- 1. Assemble the equipment according to the assembly instructions and only use the individual parts enclosed for assembly of the equipment and which are listed in the parts list as being specifically for this equipment. Before you start assembly, check against the delivery to make sure that everything has been delivered and check against the packing list to make sure all parts have been enclose.
- 2. Read, study and understand the Owner's M