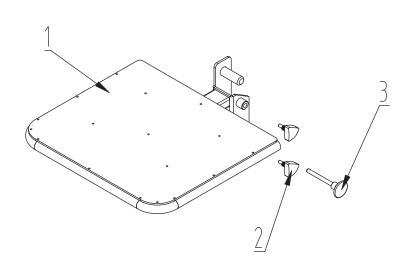

| 1   |
| 3   | AXIS                                                        | 1   |
| 4   | PLUM SHAPED SCREW                                           | 1   |
| 5   | NYLON BUSHING                                               | 2   |
| 6   | LOCK PIN                                                    | 2   |
| 7   | HEXAGON SOCKET CAP BOLT M12×105+TWO WASHERS 12+LOCK NUT M12 | 1   |

## ROPE DEVICE

## NO Doubts





|     | CF1061-28                                    |     |
|-----|----------------------------------------------|-----|
| NO. | DESCRIPTION                                  | QTY |
| 1   | ROPE DEVICE                                  | 1   |
| 2   | HEXAGON SOCKET CAP BOLT M12×20+BIG WASHER 12 | 2   |









STEP 01



STEP 02



STEP 03



STEP 04



|     | CF1061-30          |     |
|-----|--------------------|-----|
| NO. | DESCRIPTION        | QTY |
| 1   | SPRINGBOARD        | 1   |
| 2   | TRIANGLE STOP BOLT | 2   |
| 3   | MAGNETIC PIN       | 1   |





## SISSY SQUAT

## NO Doubts





|     | CF1061-33                                   |     |
|-----|---------------------------------------------|-----|
| NO. | DESCRIPTION                                 | QTY |
| 1   | BOTTOM FRAME                                | 1   |
| 2   | ADJUST THE FOAM ROD                         | 1   |
| 3   | FAST PIN                                    | 1   |
| 4   | CUSHION ADJUSTMENT                          | 1   |
| 5   | CUSHION                                     | 1   |
| 6   | FOAM ROLLER                                 | 2   |
| 7   | F