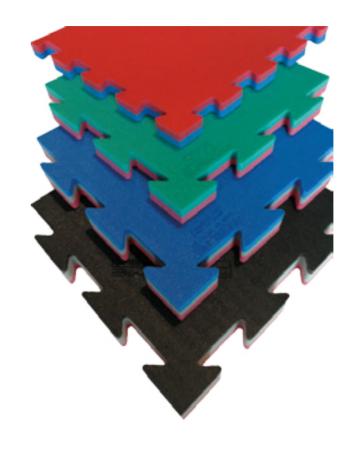

## TATAMI

#### TECHNICAL MEASURES

We provide tatami mats of the best quality, for different martial arts, considering athletes' needs and characteristics, and responding to competition regulations.

Models available:

Multisport Entry Red/Green 100 x 100 x 2,2 cm Multisport Basic Blue/Red 100 x 100 x 2,2 cm Taekwondo ITF Approved 100 x 100 x 2,2 cm Karate WKF Approved 100 x 100 x 2 cm Basic Plus Red/Blue 100 x 100 x 3 cm Multisport Gym Red/Black 100 x 100 x 3,5 cm Multisport Induction IJF Ed.5 Layers 100 x 100 x 4 cm Multisport Performance 4 Layers 100 x 100 x 4 cm