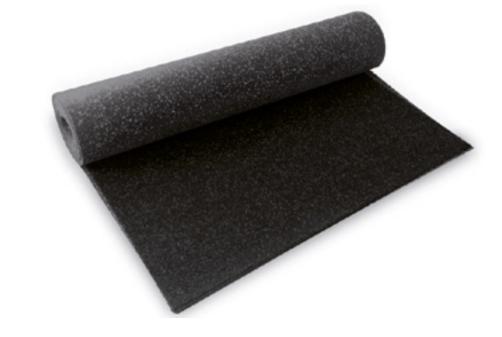

## ROLL RUBBER FLOORING MAT

#### TECHNICAL MEASURES

Made in Italy, durable athletic, gym and exercise flooring. Great for home gym floors, exercise rooms, multifunctional training areas and locker rooms. Easy to install, low maintenance.

#### Size:

10 m x 125 cm - thickness 6 mm 8 m x 125 cm - thickness 8 mm 6 m x 125 cm - thickness 10 mm

## **▶** PG1003