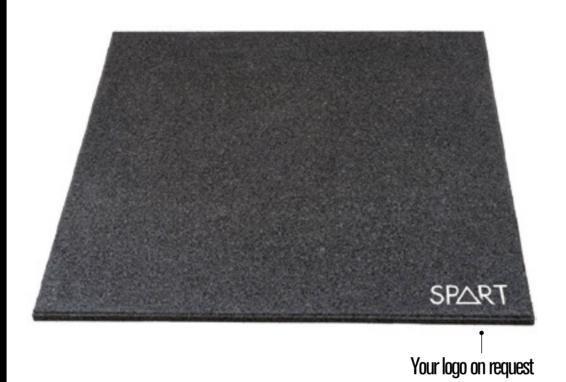

## RUBBER FLOORING MAT

MEDIUM AND ULTRAFINE GRANULE

#### TECHNICAL MEASURES

Made in Italy gym floor made of ecological rubber. Shock absorbent and perfect for exercise rooms, multifunctional training areas, and locker rooms. Easy to install, low maintenance. Supplied in black or other colours on request. Your Logo on request

Size : 100 x 100 x 1.0cm 100 x 100 x 1.5cm 100 x 100 x 2.0cm 100 x 100 x 2.5cm

## PG1001 PG1002